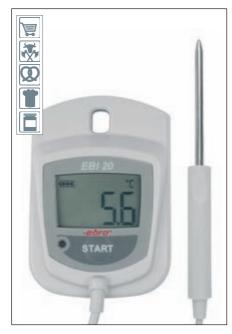

## Food Temperature Logger with external probe EBI 20-TF

| Technical Data      |                                                                  |  |
|---------------------|------------------------------------------------------------------|--|
| Туре                | EBI 20-TF                                                        |  |
| Measuring range     | 0°C +100°C (+32°F 212°F)                                         |  |
| Accuracy            | ±0.5°C at +50°C +100°C (±1.1°F at 122°F 212°F)                   |  |
|                     | $\pm 1^{\circ}$ C ( $\pm 1.8^{\circ}$ F) for the remaining range |  |
| Resolution          | 0.1°C (0.2°F)                                                    |  |
| Memory              | 1 channel, 8,000 measured values                                 |  |
| Sensor              | NTC                                                              |  |
| Storage temperature | -40°C +70°C / -40°F 158°F (logger)                               |  |
|                     | -40°C +110°C / -40°F 230°F (probe)                               |  |
| Measuring rate      | 1 s - 24h adjustable                                             |  |
| Measurement mode    | <ul> <li>endless measurement immediately</li> </ul>              |  |
|                     | <ul> <li>start immediately until end of memory</li> </ul>        |  |
|                     | <ul> <li>start / stop-measurement</li> </ul>                     |  |
|                     | · start with key                                                 |  |
| Battery             | CR2450, exchangeable by user                                     |  |
| Battery lifetime    | > 24 months at measuring rate 15 min. at +25°C (77°F)            |  |
| Housing             | ABS                                                              |  |
| Protection class    | IP 67                                                            |  |
| Dimensions          | 69 x 48 x 22 mm                                                  |  |
| Weight              | 45 g                                                             |  |
| NEW: Certifcate     | Factory calibration certificate                                  |  |

EBI 20-TF

- Reliable temperature recording • Hot serving counters • Catering in hospital/retirement home in accordance according to DIN EN 12830 • Core temperature measurement · «Meals on Wheels » Attributes • External probe for measuring core • Automatic recording of temperature data • No network connection required temperature • Stores 8,000 measured values • Programming and evaluation with PC • Waterproof
- Excellent price / performance ratio