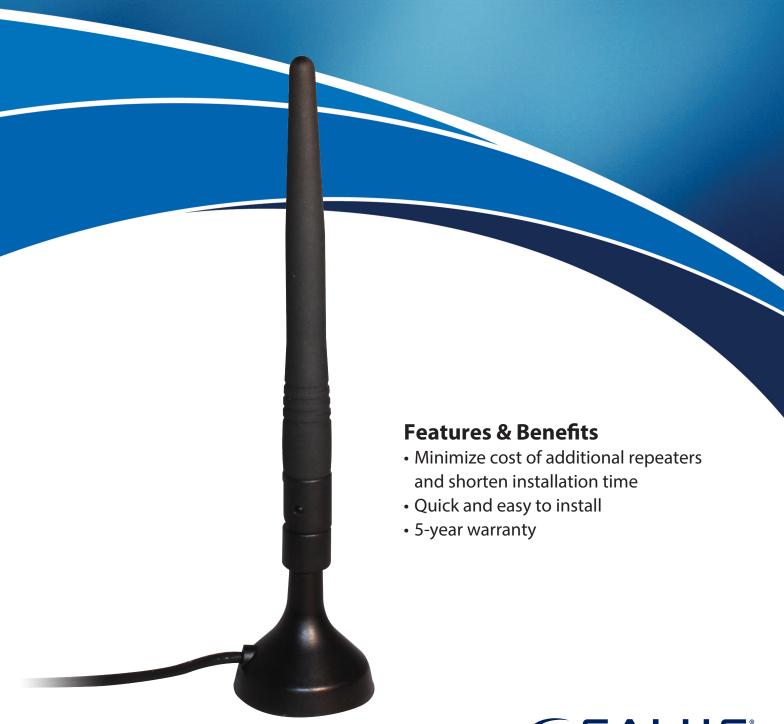

## 08RFA

The SALUS External Antenna improves the performance of compatible devices to either overcome radio shadows or extend the range.

| Features                                                | Benefits                                                                                                     |
|---------------------------------------------------------|--------------------------------------------------------------------------------------------------------------|
| Increases range in locations with broken or weak signal | Improved performance and range in locations with multiple obstructions or extended distances between devices |
| Increased capacity for more devices                     | Use more devices on the Smart Home system without the need for more gateways                                 |
| Quick fixing                                            | Magnetic mount                                                                                               |
| Simple to install                                       | Quick and easy to install, setup and maintain                                                                |

## Specification

| Connections  | RF: Reverse Polarity SMA-K plug |
|--------------|---------------------------------|
| Mechanical   | Magnetic Mount                  |
| Cable length | 1 Meter                         |
| Weight       | 37g                             |
| Size         | 131mm x 29mm                    |
| Operating    | -20 to 60 °C                    |
| Storage      | -20 to 60 °C                    |
| Warranty     | 5 Years                         |