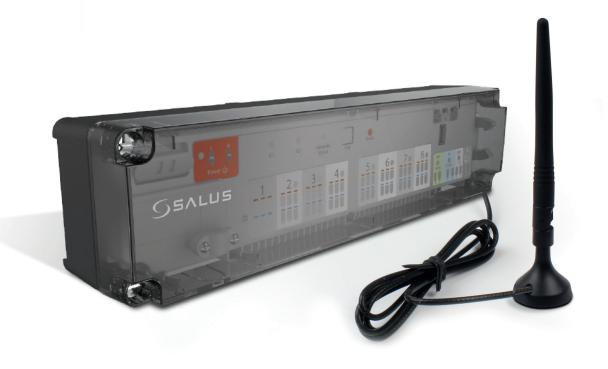

## 08RFA

The SALUS External Antenna improves the performance of compatible devices to either overcome radio shadows or extend the range.

| Features                                                | Benefits                                                                                                     |
|---------------------------------------------------------|--------------------------------------------------------------------------------------------------------------|
| Increases range in locations with broken or weak signal | Improved performance and range in locations with multiple obstructions or extended distances between devices |
| Increased capacity for more devices                     | Use more devices on the Smart Home system without the need for more gateways                                 |
| Quick fixing                                            | Magnetic mount                                                                                               |
| Simple to install                                       | Quick and easy to install, setup and maintain                                                                |