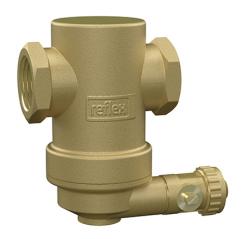

## Reflex Exdirt D 1 1/2, threaded dirt separator, 110 °C, 10 bar Article-No.:9252040

Reflex Exdirt, dirt and sludge separator for heating and cooling systems respectively for sealed system circuits.

Suitable for use with water and water/glycol mixture to a maximum of 50% concentration.

Fitting for the removal of dirt particles up to a size of 5,0 µm out of the liquid flow by way of a specifically designated insert.

The collection area can be easily emptied at regular intervals using a drain ball valve while the system remains in operation. The flanged collection chamber can be removed for inspection.

## Merkmale

Type: D 11/2

Housing material: Messing Installation model: horizontal Connection type: Gewinde System connection: IG 1 1/2 Drain connection: G 3/4

max. operating pressure: 10 bar max. operating temperature: 110 °C

max. flow: 5 m³/h kvs: 40 m³/h Length: 88 mm Height: 197 mm Diametre: 65 mm Weight: 1,5 kg