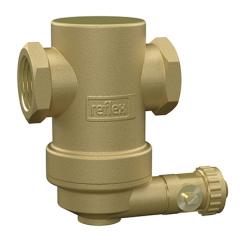

## Reflex Exdirt D 1 1/4, threaded dirt separator, 110 °C, 10 bar Article-No.:9252030

Reflex Exdirt, dirt and sludge separator for heating and cooling systems respectively for sealed system circuits.

Suitable for use with water and water/glycol mixture to a maximum of 50% concentration.

Fitting for the removal of dirt particles up to a size of 5,0 µm out of the liquid flow by way of a specifically designated insert.

The collection area can be easily emptied at regular intervals using a drain ball valve while the system remains in operation. The flanged collection chamber can be removed for inspection.

## Merkmale

Type: D 11/4

Housing material: Messing Installation model: horizontal Connection type: Gewinde System connection: IG 1 1/4 Drain connection: G 3/4

max. operating pressure: 10 bar max. operating temperature: 110 °C

max. flow: 3,7 m³/h kvs: 31,8 m³/h Length: 88 mm Height: 161 mm Diametre: 65 mm Weight: 1,3 kg