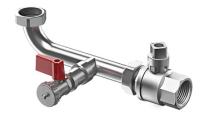

## Reflex AG Connection set, 1 1/4, incl. protected shut-off and discharge Article-No.:9119205

Reflex AG Connection Set, complete installation set to be used for isolation and draining of membrane expansion vessels in heating, cooling and water supply systems.

The connection set consists of a vessel connection, drain valve and lockshield ball valve for isolation according to EN 12828.

Especially suitable for expansion vessels standing on feet with bottom male threaded connection, e.g. 'reflex G' and 'refix DE/DE junior'

## Merkmale

Type: 1 1/4

Connection: R 1 1/4

max. operating pressure: 10 bar max. operating temperature: 70°C