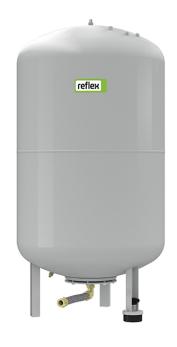

## Reflexomat Basic vessel RG 350, grey, 10 bar, for Reflexomat press. unit

Article-No.:8654000

Vessel manufactured of steel with red anti corrosion paint protection. In order to prevent interior corrosion due to the presence of condensed water, the vessel is provided on the inside with an epoxy coating with a minimum thickness of 70mµ.

The high quality butyl bladder is preventing the vessel contents from permeation of oxygen.

Vessel supplied with expansion joint,

safety relief valve, level transducer (tank volume).

Vessels stand vertical with steel profile or tubular feet

## Merkmale

Type: RG 350 Nominal volume: 350 l Useful volume max.: 315 l perm. flow temp supp. inst.: 120 °C

perm. op. temp. diaphragm: 70 °C perm. op. overpressure: 10 bar SV set pressure exp. vessel: 10 bar

Diameter: 750 mm Height: 1340 mm Net weight: 230 kg

System connection: DN 40/PN 16

Colour: grau

Gersteinstraße 19 • 59227 Ahlen, Germany • Postfach 2261 • 59210 Ahlen, Germany • Tel.: + 49 2382 7069-0 • Fax: + 49 2382 7069-588 • www.reflex.de Geschäftsführer: Norbert Hülsmann, Volker Mauel